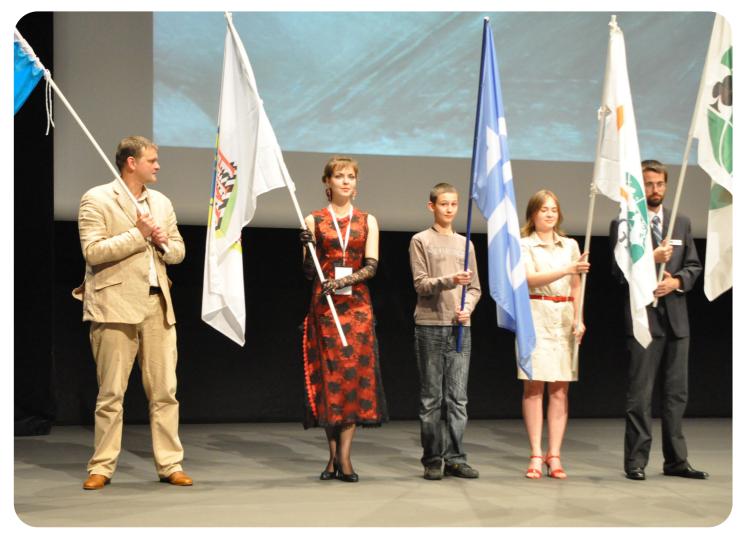

# Lille: The World's Playground

The flags of the five sports in the 2nd World Mind Sports Games are on display at the Lille Grand Palais during the opening ceremony on Thursday night. The games – Bridge, Chess, Go, Draughts and Xiang Qi – are played by more than 500 million competitors worldwide. José Damiani, president of the International Minds Sports Association, declared the games open at 8:05 p.m. All games will be played at the Palais, starting today. For more of the opening ceremony, see page 4.

Mark Horton, who served as emcee with Cécile Hodson, noted that the competitors at the World Mind Sports Games represent more than 400 national associations worldwide. More than 100 nations – including 69 in bridge – are represented in the five competitions in Lille.